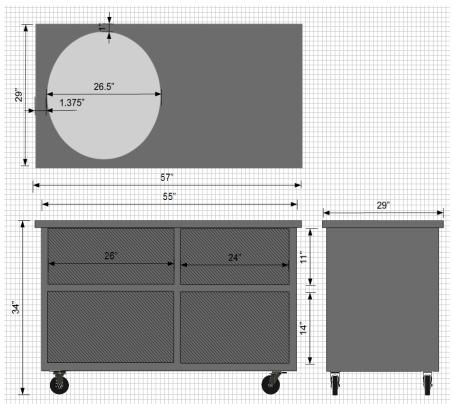

## **Product Specifications**

| Grill              | Big Green Egg Extra Large                                                                                 |
|--------------------|-----------------------------------------------------------------------------------------------------------|
| Weight             | 140 lbs.                                                                                                  |
| Dimensions         | 57"L x 29"W x 34"H.                                                                                       |
| Packaged<br>Weight | 185 lbs.                                                                                                  |
| Shipping Size      | 60"L x 32"W x 36"H.                                                                                       |
| Cabinet            | All Welded 8 Ga. Aluminum Body.                                                                           |
| Finish             | UV Resistant Powder Coating. 140 degrees F. Maximum w/ Remelt Temp at 350 Degrees F.                      |
| Door Material      | Marine Grade HDPE Polyethylene. Heat Deflection 66 psi, 183 Degrees F. Expands 1/4 inch at 300 Degrees F. |
| Door Seal          | D Trim All Weather Stripping.                                                                             |
|                    |                                                                                                           |
| Latches            | Polished 316 Stainless or UV Resistant Powder Coat.                                                       |
| Hinges             | Polished 316 Stainless or UV Resistant Powder Coat.                                                       |
| Casters            | 4" Heavy Duty Full Locking.                                                                               |
| Leg Kit            | Adjustable Leveling, all Welded Powder Coated Aluminum.                                                   |