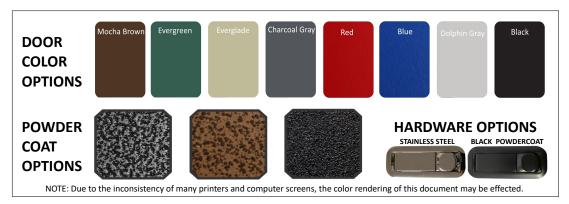

The **Alpha Series** is the original line of powder coated aluminum, all welded, outdoor grill carts by Wellspring. The finish is designed to last in all weather environments and can be cleaned up with mild soap and a soft cloth. Counter tops are the same material but, like all counter tops, require the use of hot plates or heat resistant protective mats. Marine grade Polyethylene doors are extremely durable and sturdy, providing weatherproof protection and security for various grilling equipment.

## **Product Specifications**

| Grill              | Big Green Egg Extra Large                                                                                 |
|--------------------|-----------------------------------------------------------------------------------------------------------|
| Weight             | 140 lbs.                                                                                                  |
| Dimensions         | 57"L x 29"W x 34"H.                                                                                       |
| Packaged<br>Weight | 185 lbs.                                                                                                  |
| Shipping Size      | 60"L x 32"W x 36"H.                                                                                       |
| Cabinet            | All Welded 8 Ga. Aluminum Body.                                                                           |
| Finish             | UV Resistant Powder Coating. 140 degrees F. Maximum w/ Remelt Temp at 350 Degrees F.                      |
| Door Material      | Marine Grade HDPE Polyethylene. Heat Deflection 66 psi, 183 Degrees F. Expands 1/4 inch at 300 Degrees F. |
| Door Seal          | D Trim All Weather Stripping.                                                                             |
|                    |                                                                                                           |
| Latches            | Polished 316 Stainless or UV Resistant Powder Coat.                                                       |
| Hinges             | Polished 316 Stainless or UV Resistant Powder Coat.                                                       |
| Casters            | 4" Heavy Duty Full Locking.                                                                               |
| Leg Kit            | Adjustable Leveling, all Welded Powder Coated Aluminum.                                                   |