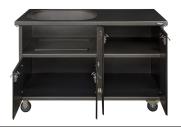

The **Alpha Series** is the original line of powder coated aluminum, all welded, outdoor grill carts by Wellspring. The finish is designed to last in all weather environments and can be cleaned up with mild soap and a soft cloth. Counter tops are the same material but, like all counter tops, require the use of hot plates or heat resistant protective mats. Marine grade Polyethylene doors are extremely durable and sturdy, providing weatherproof protection and security for various grilling equipment.

The frame and top are all fully welded and extremely solid. Combined with the 4" casters, it can be easily moved on a variety of outdoor surfaces. Once positioned, the 2 way locking casters also provide a stable and stationary work station.