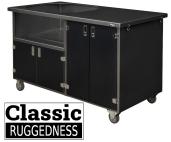

The **Alpha Series** is the original line of powder coated aluminum, all welded, outdoor grill carts by Wellspring. The finish is designed to last in all weather environments and can be cleaned up with mild soap and a soft cloth. Counter tops are the same material but, like all counter tops, require the use of hot plates or heat resistant protective mats. Marine grade Polyethylene doors are extremely durable and sturdy, providing weatherproof protection and security for various grilling equipment.

The frame and top are all fully welded and extremely solid. Combined with the 4" casters, it can be easily moved on a variety of outdoor surfaces. Once positioned, the 2 way locking casters also provide a stable and stationary work station.