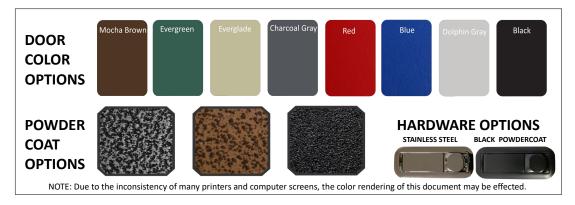

## **Product Specifications**

| Grill              | Big Green Egg Extra Large/Large                                                                                 |
|--------------------|-----------------------------------------------------------------------------------------------------------------|
| Weight             | 210 lbs.                                                                                                        |
| Dimensions         | 80"L x 30"W x 34"H.                                                                                             |
| Packaged<br>Weight | 265 lbs.                                                                                                        |
| Shipping Size      | 80"L x 32"W x 36"H.                                                                                             |
| Cabinet            | All Welded 8 Ga. Aluminum Body.                                                                                 |
| Finish             | UV Resistant Powder Coating. 140 degrees F. Maximum w/ Remelt Temp at 350 Degrees F.                            |
| Door Material      | Marine Grade HDPE Polyethylene. Heat<br>Deflection 66 psi, 183 Degrees F.<br>Expands 1/4 inch at 300 Degrees F. |
| Door Seal          | D Trim All Weather Stripping.                                                                                   |
| Drawer             | EZ Glide UHML Slides are Non-<br>Corrosive, Non-Binding, Non-Mechanical.                                        |
| Latches            | Polished 316 Stainless or UV Resistant Powder Coat.                                                             |
| Hinges             | Polished 316 Stainless or UV Resistant Powder Coat.                                                             |
| Casters            | 4" Heavy Duty Full Locking.                                                                                     |
| Leg Kit            | Adjustable Leveling, all Welded Powder Coated Aluminum.                                                         |