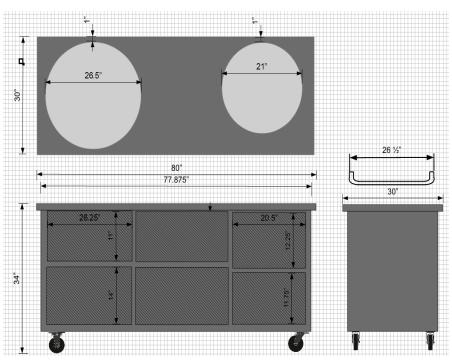

## **Product Specifications**

| Grill              | Big Green Egg Extra Large/Large                                                                                 |
|--------------------|-----------------------------------------------------------------------------------------------------------------|
| Weight             | 210 lbs.                                                                                                        |
| Dimensions         | 80"L x 30"W x 34"H.                                                                                             |
| Packaged<br>Weight | 265 lbs.                                                                                                        |
| Shipping Size      | 80"L x 32"W x 36"H.                                                                                             |
| Cabinet            | All Welded 8 Ga. Aluminum Body.                                                                                 |
| Finish             | UV Resistant Powder Coating. 140 degrees F. Maximum w/ Remelt Temp at 350 Degrees F.                            |
| Door Material      | Marine Grade HDPE Polyethylene. Heat<br>Deflection 66 psi, 183 Degrees F.<br>Expands 1/4 inch at 300 Degrees F. |
| Door Seal          | D Trim All Weather Stripping.                                                                                   |
| Drawer             | EZ Glide UHML Slides are Non-<br>Corrosive, Non-Binding, Non-Mechanical.                                        |
| Latches            | Polished 316 Stainless or UV Resistant Powder Coat.                                                             |
| Hinges             | Polished 316 Stainless or UV Resistant Powder Coat.                                                             |
| Casters            | 4" Heavy Duty Full Locking.                                                                                     |
| Leg Kit            | Adjustable Leveling, all Welded Powder Coated Aluminum.                                                         |