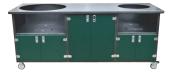

## ASBX2DBL BIG GREEN EGG XL/L

6 DOOR CART

1085 N 850 W Shipshewana, IN 46565 260-768-7336 Wellspringbbq.com

**Additional Accessories** 

Vinyl Grill Cover

Silicone Fiberglass Mat

The **Alpha Series** is the original line of powder coated aluminum, all welded, outdoor grill carts by Wellspring. The finish is designed to last in all weather environments and can be cleaned up with mild soap and a soft cloth. Counter tops are the same material but, like all counter tops, require the use of hot plates or heat resistant protective mats. Marine grade Polyethylene doors are extremely durable and sturdy, providing weatherproof protection and security for various grilling equipment.

The frame and top are all fully welded and extremely solid. Combined with the 4" casters, it can be easily moved on a variety of outdoor surfaces. Once positioned, the 2 way locking casters also provide a stable and stationary work station.

NOTE: Due to the inconsistency of many printers and computer screens, the color rendering of this document may be effected.

| Grill              | Big Green Egg Extra Large/Large                                                                                 |
|--------------------|-----------------------------------------------------------------------------------------------------------------|
| Weight             | 210 lbs.                                                                                                        |
| Dimensions         | 80"L x 30"W x 34"H.                                                                                             |
| Packaged<br>Weight | 265 lbs.                                                                                                        |
| Shipping Size      | 80"L x 32"W x 36"H.                                                                                             |
| Cabinet            | All Welded 8 Ga. Aluminum Body.                                                                                 |
| Finish             | UV Resistant Powder Coating. 140<br>degrees F. Maximum w/ Remelt Temp at<br>350 Degrees F.                      |
| Door Material      | Marine Grade HDPE Polyethylene. Heat<br>Deflection 66 psi, 183 Degrees F.<br>Expands 1/4 inch at 300 Degrees F. |
| Door Seal          | D Trim All Weather Stripping.                                                                                   |
| Drawer             | EZ Glide UHML Slides are Non-<br>Corrosive, Non-Binding, Non-Mechanical.                                        |
| Latches            | Polished 316 Stainless or UV Resistant Powder Coat.                                                             |
| Hinges             | Polished 316 Stainless or UV Resistant Powder Coat.                                                             |
| Casters            | 4" Heavy Duty Full Locking.                                                                                     |
| Leg Kit            | Adjustable Leveling, all Welded Powder<br>Coated Aluminum.                                                      |