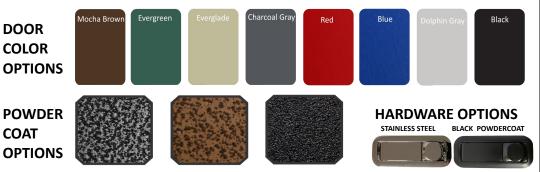

NOTE: Due to the inconsistency of many printers and computer screens, the color rendering of this document may be effected.

| Grill              | Big Green Egg Extra Large/Large                                                                                 |
|--------------------|-----------------------------------------------------------------------------------------------------------------|
| Weight             | 210 lbs.                                                                                                        |
| Dimensions         | 80"L x 30"W x 34"H.                                                                                             |
| Packaged<br>Weight | 265 lbs.                                                                                                        |
| Shipping Size      | 80"L x 32"W x 36"H.                                                                                             |
| Cabinet            | All Welded 8 Ga. Aluminum Body.                                                                                 |
| Finish             | UV Resistant Powder Coating. 140<br>degrees F. Maximum w/ Remelt Temp at<br>350 Degrees F.                      |
| Door Material      | Marine Grade HDPE Polyethylene. Heat<br>Deflection 66 psi, 183 Degrees F.<br>Expands 1/4 inch at 300 Degrees F. |
| Door Seal          | D Trim All Weather Stripping.                                                                                   |
| Drawer             | EZ Glide UHML Slides are Non-<br>Corrosive, Non-Binding, Non-Mechanical.                                        |
| Latches            | Polished 316 Stainless or UV Resistant Powder Coat.                                                             |
| Hinges             | Polished 316 Stainless or UV Resistant Powder Coat.                                                             |
| Casters            | 4" Heavy Duty Full Locking.                                                                                     |
| Leg Kit            | Adjustable Leveling, all Welded Powder<br>Coated Aluminum.                                                      |