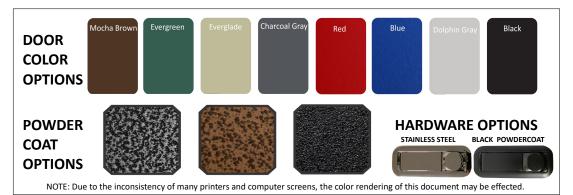

The **Alpha Series** is the original line of powder coated aluminum, all welded, outdoor grill carts by Wellspring. The finish is designed to last in all weather environments and can be cleaned up with mild soap and a soft cloth. Counter tops are the same material but, like all counter tops, require the use of hot plates or heat resistant protective mats. Marine grade Polyethylene doors are extremely durable and sturdy, providing weatherproof protection and security for various grilling equipment.