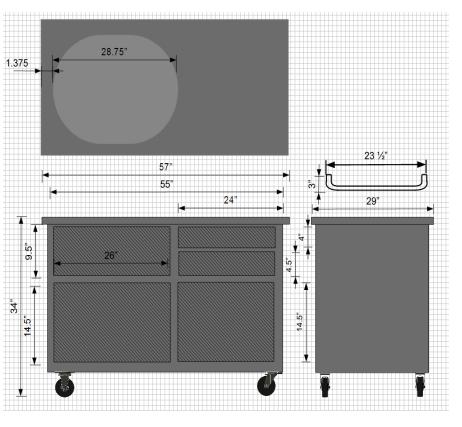

## **Product Specifications**

| Grill              | Primo Oval 400                                                                                                  |
|--------------------|-----------------------------------------------------------------------------------------------------------------|
| Weight             | 140 lbs.                                                                                                        |
| Dimensions         | 57"L x 29"W x 34"H.                                                                                             |
| Packaged<br>Weight | 185 lbs.                                                                                                        |
| Shipping Size      | 60"L x 32"W x 36"H.                                                                                             |
| Cabinet            | All Welded 8 Ga. Aluminum Body.                                                                                 |
| Finish             | UV Resistant Powder Coating. 140<br>degrees F. Maximum w/ Remelt Temp at<br>350 Degrees F.                      |
| Door Material      | Marine Grade HDPE Polyethylene. Heat<br>Deflection 66 psi, 183 Degrees F.<br>Expands 1/4 inch at 300 Degrees F. |
| Door Seal          | D Trim All Weather Stripping.                                                                                   |
| Drawer             | EZ Glide UHML Slides are Non-<br>Corrosive, Non-Binding, Non-Mechanical.                                        |
| Latches            | Polished 316 Stainless or UV Resistant<br>Powder Coat.                                                          |
| Hinges             | Polished 316 Stainless or UV Resistant Powder Coat.                                                             |
| Casters            | 4" Heavy Duty Full Locking.                                                                                     |
| Leg Kit            | Adjustable Leveling, all Welded Powder Coated Aluminum.                                                         |