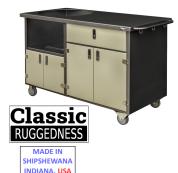

The **Alpha Series** is the original line of powder coated aluminum, all welded, outdoor grill carts by Wellspring. The finish is designed to last in all weather environments and can be cleaned up with mild soap and a soft cloth. Counter tops are the same material but, like all counter tops, require the use of hot plates or heat resistant protective mats. Marine grade Polyethylene doors are extremely durable and sturdy, providing weatherproof protection and security for various grilling equipment.

The frame and top are all fully welded and extremely solid. Combined with the 4" casters, it can be easily moved on a variety of outdoor surfaces. Once positioned, the 2 way locking casters also provide a stable and stationary work station.