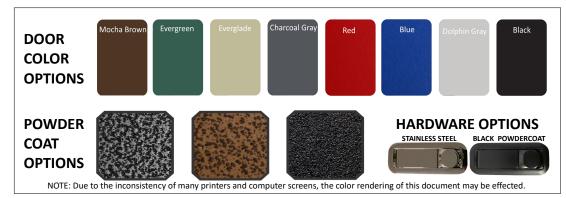

## **Product Specifications**

| Grill              | Primo Oval 300                                                                                            |
|--------------------|-----------------------------------------------------------------------------------------------------------|
| Weight             | 140 lbs.                                                                                                  |
| Dimensions         | 57"L x 23"W x 34"H.                                                                                       |
| Packaged<br>Weight | 185 lbs.                                                                                                  |
| Shipping Size      | 60"L x 32"W x 36"H.                                                                                       |
| Cabinet            | All Welded 8 Ga. Aluminum Body.                                                                           |
| Finish             | UV Resistant Powder Coating. 140 degrees F. Maximum w/ Remelt Temp at 350 Degrees F.                      |
| Door Material      | Marine Grade HDPE Polyethylene. Heat Deflection 66 psi, 183 Degrees F. Expands 1/4 inch at 300 Degrees F. |
| Door Seal          | D Trim All Weather Stripping.                                                                             |
|                    |                                                                                                           |
| Latches            | Polished 316 Stainless or UV Resistant Powder Coat.                                                       |
| Hinges             | Polished 316 Stainless or UV Resistant Powder Coat.                                                       |
| Casters            | 4" Heavy Duty Full Locking.                                                                               |
| Leg Kit            | Adjustable Leveling, all Welded Powder Coated Aluminum.                                                   |