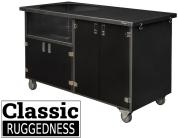

## ASP32D

PRIMO OVAL 300
4 DOOR CART

1085 N 850 W Shipshewana, IN 46565 260-768-7336 Wellspringbbq.com

The **Alpha Series** is the original line of powder coated aluminum, all welded, outdoor grill carts by Wellspring. The finish is designed to last in all weather environments and can be cleaned up with mild soap and a soft cloth. Counter tops are the same material but, like all counter tops, require the use of hot plates or heat resistant protective mats. Marine grade Polyethylene doors are extremely durable and sturdy, providing weatherproof protection and security for various grilling equipment.

MADE IN SHIPSHEWANA INDIANA, USA

The frame and top are all fully welded and extremely solid. Combined with the 4" casters, it can be easily moved on a variety of outdoor surfaces. Once positioned, the 2 way locking casters also provide a stable and stationary work station.