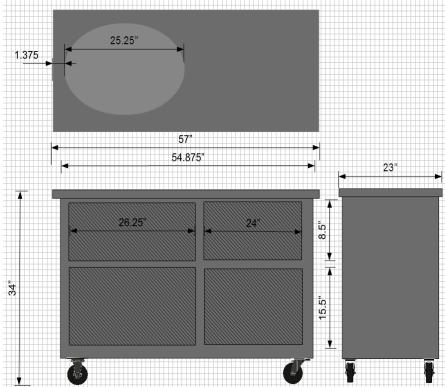

## **Product Specifications**

| Grill              | Primo Oval 300                                                                                            |
|--------------------|-----------------------------------------------------------------------------------------------------------|
| Weight             | 140 lbs.                                                                                                  |
| Dimensions         | 57"L x 23"W x 34"H.                                                                                       |
| Packaged<br>Weight | 185 lbs.                                                                                                  |
| Shipping Size      | 60"L x 32"W x 36"H.                                                                                       |
| Cabinet            | All Welded 8 Ga. Aluminum Body.                                                                           |
| Finish             | UV Resistant Powder Coating. 140 degrees F. Maximum w/ Remelt Temp at 350 Degrees F.                      |
| Door Material      | Marine Grade HDPE Polyethylene. Heat Deflection 66 psi, 183 Degrees F. Expands 1/4 inch at 300 Degrees F. |
| Door Seal          | D Trim All Weather Stripping.                                                                             |
|                    |                                                                                                           |
| Latches            | Polished 316 Stainless or UV Resistant Powder Coat.                                                       |
| Hinges             | Polished 316 Stainless or UV Resistant Powder Coat.                                                       |
| Casters            | 4" Heavy Duty Full Locking.                                                                               |
| Leg Kit            | Adjustable Leveling, all Welded Powder Coated Aluminum.                                                   |