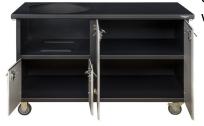

## ASP32D

PRIMO OVAL 300
4 DOOR CART

1085 N 850 W Shipshewana, IN 46565 260-768-7336 Wellspringbbq.com

The **Alpha Series** is the original line of powder coated aluminum, all welded, outdoor grill carts by Wellspring. The finish is designed to last in all weather environments and can be cleaned up with mild soap and a soft cloth. Counter tops are the same material but, like all counter tops, require the use of hot plates or heat resistant protective mats. Marine grade Polyethylene doors are extremely durable and sturdy, providing weatherproof protection and security for various grilling equipment.

MADE IN SHIPSHEWANA INDIANA, USA

The frame and top are all fully welded and extremely solid. Combined with the 4" casters, it can be easily moved on a variety of outdoor surfaces. Once positioned, the 2 way locking casters also provide a stable and stationary work station.