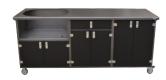

## ASP4DD2D PRIMO OVAL 400 6 DOOR 1 DRAWER

1085 N 850 W Shipshewana, IN 46565 260-768-7336 Wellspringbbq.com

> MADE IN SHIPSHEWANA INDIANA, USA

The **Alpha Series** is the original line of powder coated aluminum, all welded, outdoor grill carts by Wellspring. The finish is designed to last in all weather environments and can be cleaned up with mild soap and a soft cloth. Counter tops are the same material but, like all counter tops, require the use of hot plates or heat resistant protective mats. Marine grade Polyethylene doors are extremely durable and sturdy, providing weatherproof protection and security for various grilling equipment.

The frame and top are all fully welded and extremely solid. Combined with the 4" casters, it can be easily moved on a variety of outdoor surfaces. Once positioned, the 2 way locking casters also provide a stable and stationary work station.