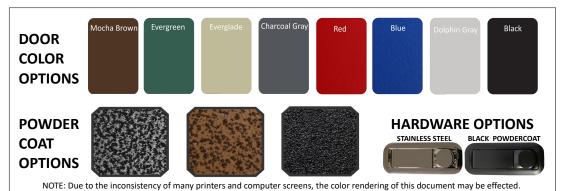

## Product Specifications

| Grill              | Primo Oval 400                                                                                                  |
|--------------------|-----------------------------------------------------------------------------------------------------------------|
| Weight             | 210 lbs.                                                                                                        |
| Dimensions         | 80"L x 30"W x 34"H.                                                                                             |
| Packaged<br>Weight | 265 lbs.                                                                                                        |
| Shipping Size      | 85"L x 27"W x 36"H.                                                                                             |
| Cabinet            | All Welded 8 Ga. Aluminum Body.                                                                                 |
| Finish             | UV Resistant Powder Coating. 140<br>degrees F. Maximum w/ Remelt Temp at<br>350 Degrees F.                      |
| Door Material      | Marine Grade HDPE Polyethylene. Heat<br>Deflection 66 psi, 183 Degrees F.<br>Expands 1/4 inch at 300 Degrees F. |
| Door Seal          | D Trim All Weather Stripping.                                                                                   |
| Drawer             | EZ Glide UHML Slides are Non-<br>Corrosive, Non-Binding, Non-Mechanical.                                        |
| Latches            | Polished 316 Stainless or UV Resistant<br>Powder Coat.                                                          |
| Hinges             | Polished 316 Stainless or UV Resistant<br>Powder Coat.                                                          |
| Casters            | 4" Heavy Duty Full Locking.                                                                                     |
| Leg Kit            | Adjustable Leveling, all Welded Powder<br>Coated Aluminum.                                                      |