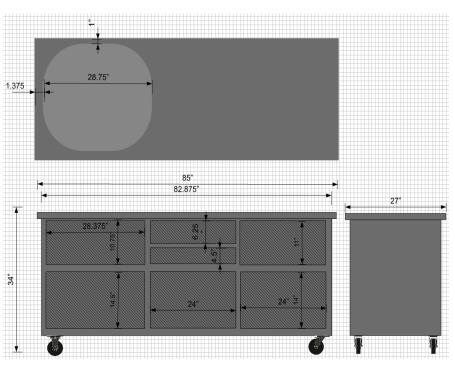

## Product Specifications

| Grill              | Primo Oval 400                                                                                                  |
|--------------------|-----------------------------------------------------------------------------------------------------------------|
| Weight             | 210 lbs.                                                                                                        |
| Dimensions         | 80"L x 30"W x 34"H.                                                                                             |
| Packaged<br>Weight | 265 lbs.                                                                                                        |
| Shipping Size      | 85"L x 27"W x 36"H.                                                                                             |
| Cabinet            | All Welded 8 Ga. Aluminum Body.                                                                                 |
| Finish             | UV Resistant Powder Coating. 140<br>degrees F. Maximum w/ Remelt Temp at<br>350 Degrees F.                      |
| Door Material      | Marine Grade HDPE Polyethylene. Heat<br>Deflection 66 psi, 183 Degrees F.<br>Expands 1/4 inch at 300 Degrees F. |
| Door Seal          | D Trim All Weather Stripping.                                                                                   |
| Drawer             | EZ Glide UHML Slides are Non-<br>Corrosive, Non-Binding, Non-Mechanical.                                        |
| Latches            | Polished 316 Stainless or UV Resistant<br>Powder Coat.                                                          |
| Hinges             | Polished 316 Stainless or UV Resistant<br>Powder Coat.                                                          |
| Casters            | 4" Heavy Duty Full Locking.                                                                                     |
| Leg Kit            | Adjustable Leveling, all Welded Powder<br>Coated Aluminum.                                                      |